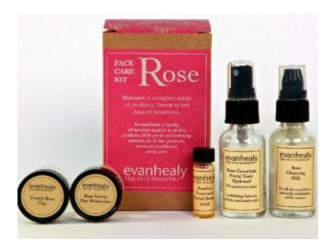

▶ **Rose Treatment** line helps re-establish a healthy hydro/lipid balance to combination skin. It is also appropriate for mature skin with fine lines and wrinkles. Our Rose Line features gentle and balancing essential oils of rose geranium and carrot seed.

Product selections

<u>Rose Cleansing Milk, Rose Geranium Facial Tonic</u> <u>Hydrosol, Rosehip Treatment Facial Oil – Rose, Rose Vetiver</u> <u>Day Moisutrizer</u> and <u>French Rose Clay Mask</u>, or <u>Rose Face Care</u> <u>Kit</u>. Blue Treatment line helps reduce inflammation and restore normal function to sensitive skin conditions, especially the sensitivity that accompanies rosacea, psoriasis and eczema. Featuring tranquil and calming essential oils of blue chamomile, lavender and immortelle.